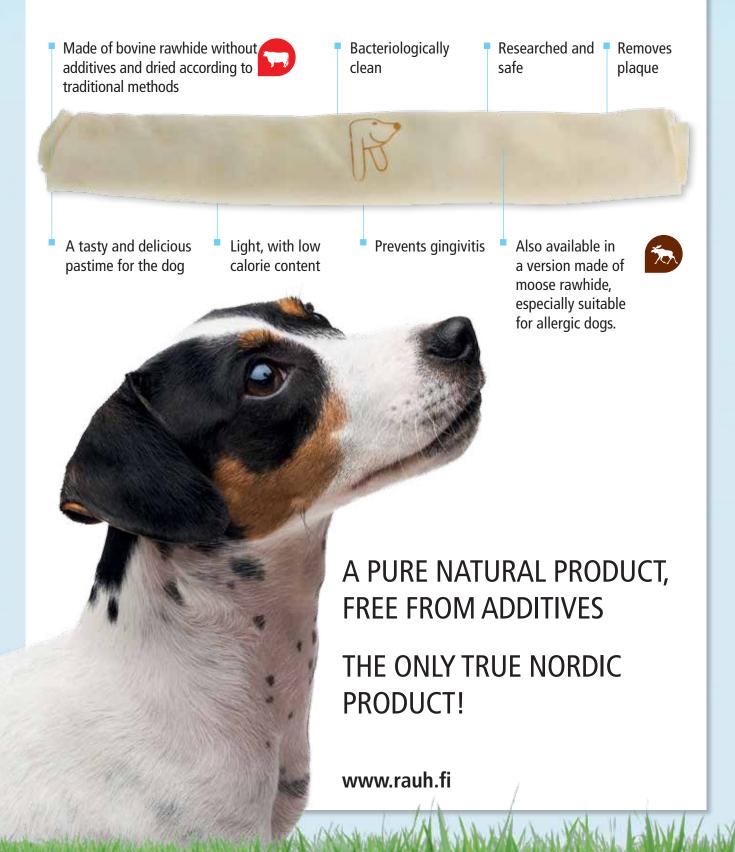

### RAUGE NORDIC QUALITY DOG PRODUCTS

# LIGHT AND TASTY CHEW BONE

# RAUH WILD LINE

#### - an organic delicacy straight from nature!

The products of RAUH Wild Line Series are made of genuine moose rawhide using a traditional drying method, with no artificial additives. The products are completely non-allergenic and suitable for all dogs regardless of age and size.

Chew bones made of moose rawhide are extremely durable and tasty. They are made from the entire moose hide, including the best part – the upper layer. This way we can offer your dog a unique, especially long-lasting and allergy-free enjoyment from a genuine natural product. The next best way to enjoy nature, after outdoor play!

### WILD LINE – MOOSE

The world's only moose chew bone, also suitable for allergic dogs. Very durable. Made of moose rawhide, dried using traditional methods, with no additives.

NUTRIENT CONTENT | Crude protein 87.7 % | Crude fat 2.1 % | Moisture 6.2 %

#### COW LINE

The only real Nordic chew bone. Made of bovine rawhide, dried using traditional methods, with no additives.

NUTRIENT CONTENT | Crude protein 87.2 % | Crude fat 1.6 % | Moisture 6.2 %

AVAILABLE IN FOLLOWING SIZES